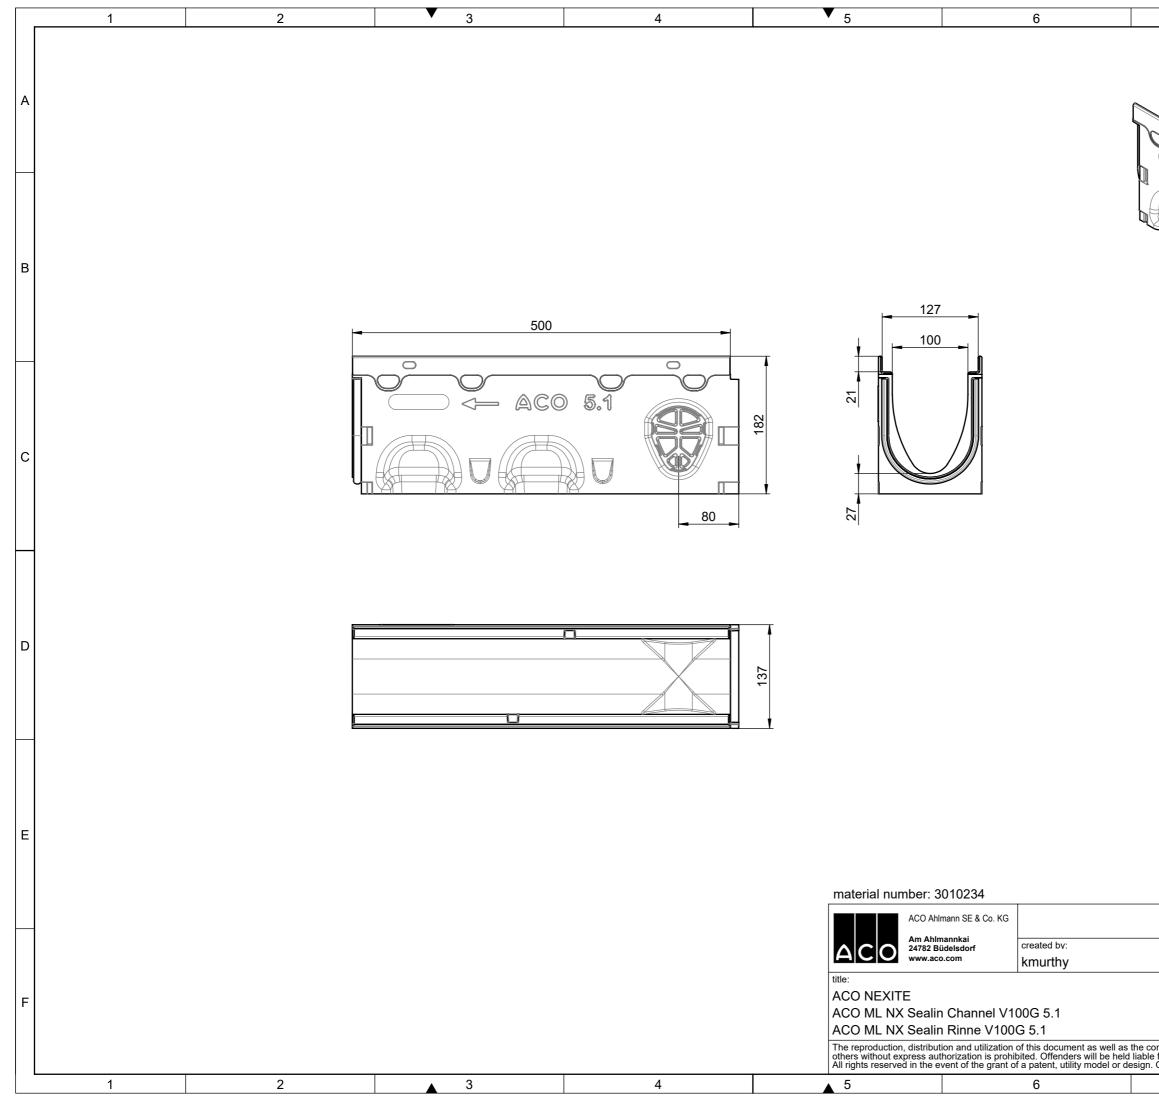

| 7                                                                                                |                           | 8                                   |       |                |    | 7 |
|--------------------------------------------------------------------------------------------------|---------------------------|-------------------------------------|-------|----------------|----|---|
|                                                                                                  |                           |                                     |       |                | A  |   |
|                                                                                                  | S ACO C<br>5.1            |                                     |       |                | В  | ; |
|                                                                                                  |                           |                                     |       | $\checkmark$   | С  |   |
|                                                                                                  |                           |                                     |       |                | D  | ) |
|                                                                                                  | drawing-no.:              |                                     | ndex: | documenttype:  | E  |   |
|                                                                                                  | 1191921-M<br>reviewed by: |                                     | 002   | marketing drw. | e: | _ |
|                                                                                                  | jladewig                  |                                     | pre-  | released       |    |   |
|                                                                                                  |                           |                                     |       |                |    |   |
| ommunication of its contents to<br>for the payment of damages.<br>Observe copyright by ISO 16016 |                           | release date: sheet: 12.04.2023 1/1 |       |                |    |   |
| 7                                                                                                |                           | 8                                   |       |                |    |   |