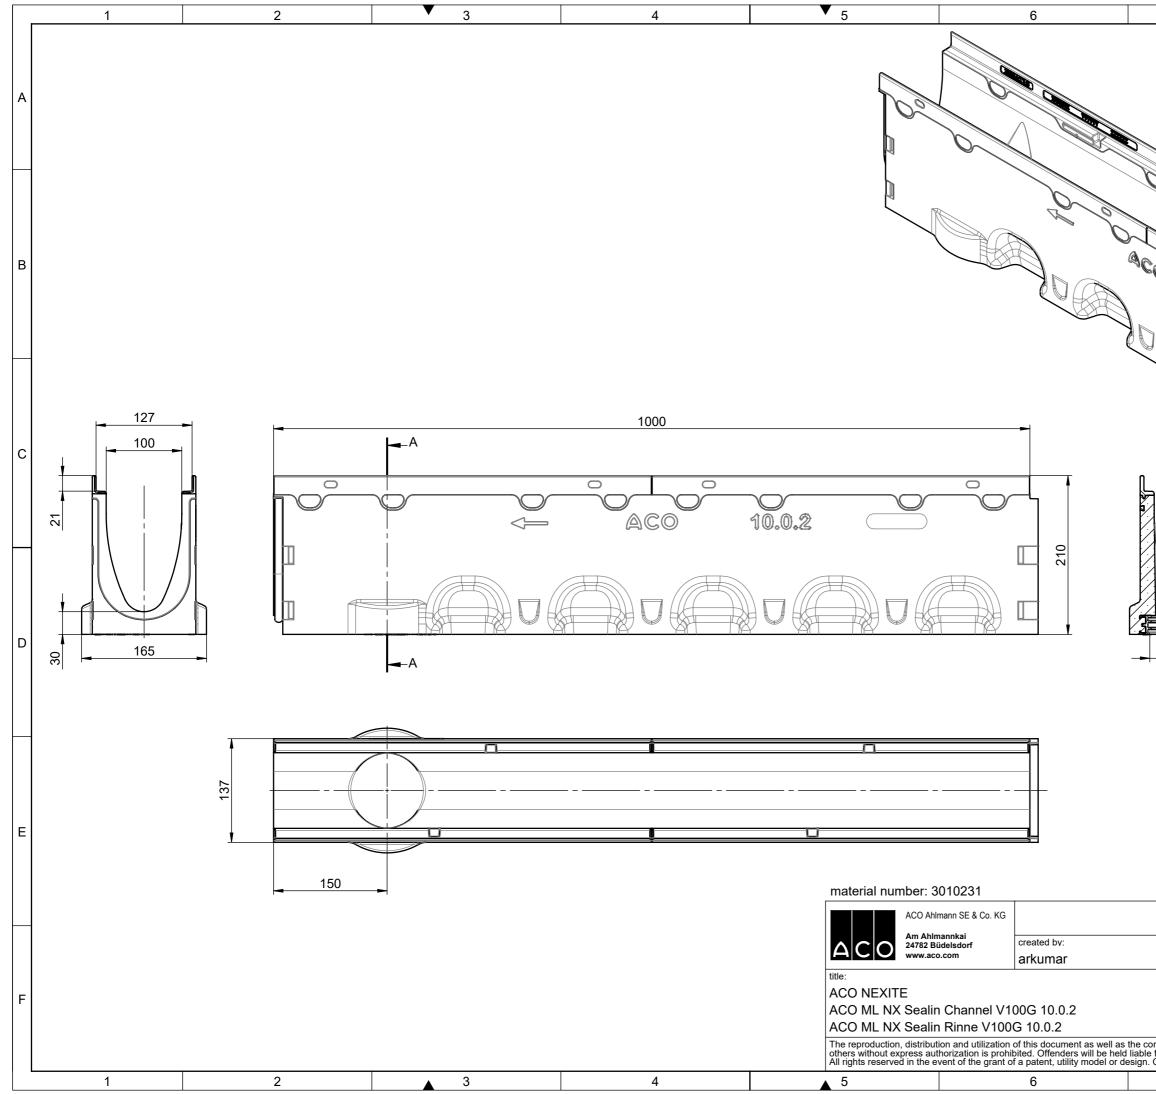

| 7                                                                                                     |                                     | 8                |               |   |                                        |
|-------------------------------------------------------------------------------------------------------|-------------------------------------|------------------|---------------|---|----------------------------------------|
|                                                                                                       | 1                                   | -                |               | А |                                        |
|                                                                                                       |                                     |                  |               | В |                                        |
|                                                                                                       |                                     |                  |               | С |                                        |
| DN/OD 110                                                                                             |                                     |                  |               | D |                                        |
| drawing-no.:                                                                                          | index:                              | documenttype:    |               | E |                                        |
| 1197150-M                                                                                             | 001                                 | marketing drv    |               |   |                                        |
| jladewig                                                                                              |                                     | projection:ISO-E | scale:<br>1:5 |   |                                        |
| pre-released                                                                                          |                                     |                  |               |   | fersion 2.2                            |
| communication of its contents to<br>e for the payment of damages.<br>. Observe copyright by ISO 16016 | release date: sheet: 03.04.2023 1/1 |                  |               |   | Solidworks 2019 - DIN A3 - Version 2.2 |
| . Observe copyright by ISO 16016                                                                      | 03.04.2023 1/1                      |                  | 1/1           |   | linumite 201v                          |
|                                                                                                       | ŏ                                   |                  |               |   | 3                                      |