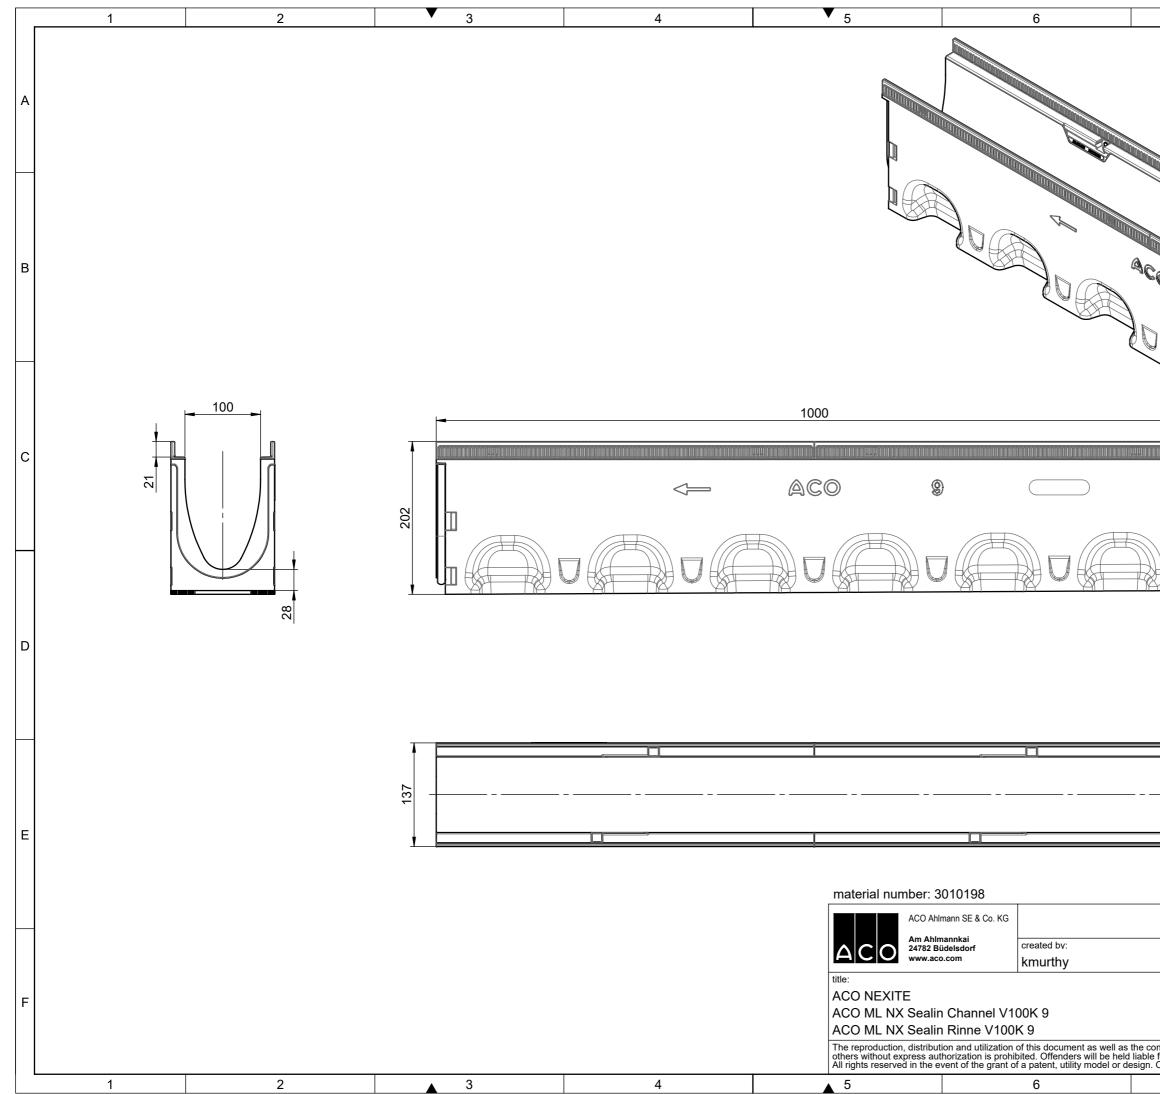

| 7                                                                                                  |              | 8       |               |               |   |
|----------------------------------------------------------------------------------------------------|--------------|---------|---------------|---------------|---|
|                                                                                                    |              |         |               |               | A |
|                                                                                                    |              |         |               |               | В |
|                                                                                                    |              |         |               |               | С |
|                                                                                                    |              |         |               |               | D |
|                                                                                                    | drawing-no.: | index:  | documenttype: |               | E |
| reviewe                                                                                            | 1191056-M    | 001     | marketing drw | /.<br>scale:  |   |
| jladev                                                                                             |              |         |               | scale:<br>1:5 |   |
| pre-released                                                                                       |              |         |               |               | F |
| ommunication of its contents to<br>5 for the payment of damages.<br>Observe copyright by ISO 16016 |              | release |               | sheet:        |   |
| Observe copyright by ISO 16016 11.04.2023 1/1   7 8                                                |              |         |               |               |   |
| 1                                                                                                  |              |         | ~             |               |   |