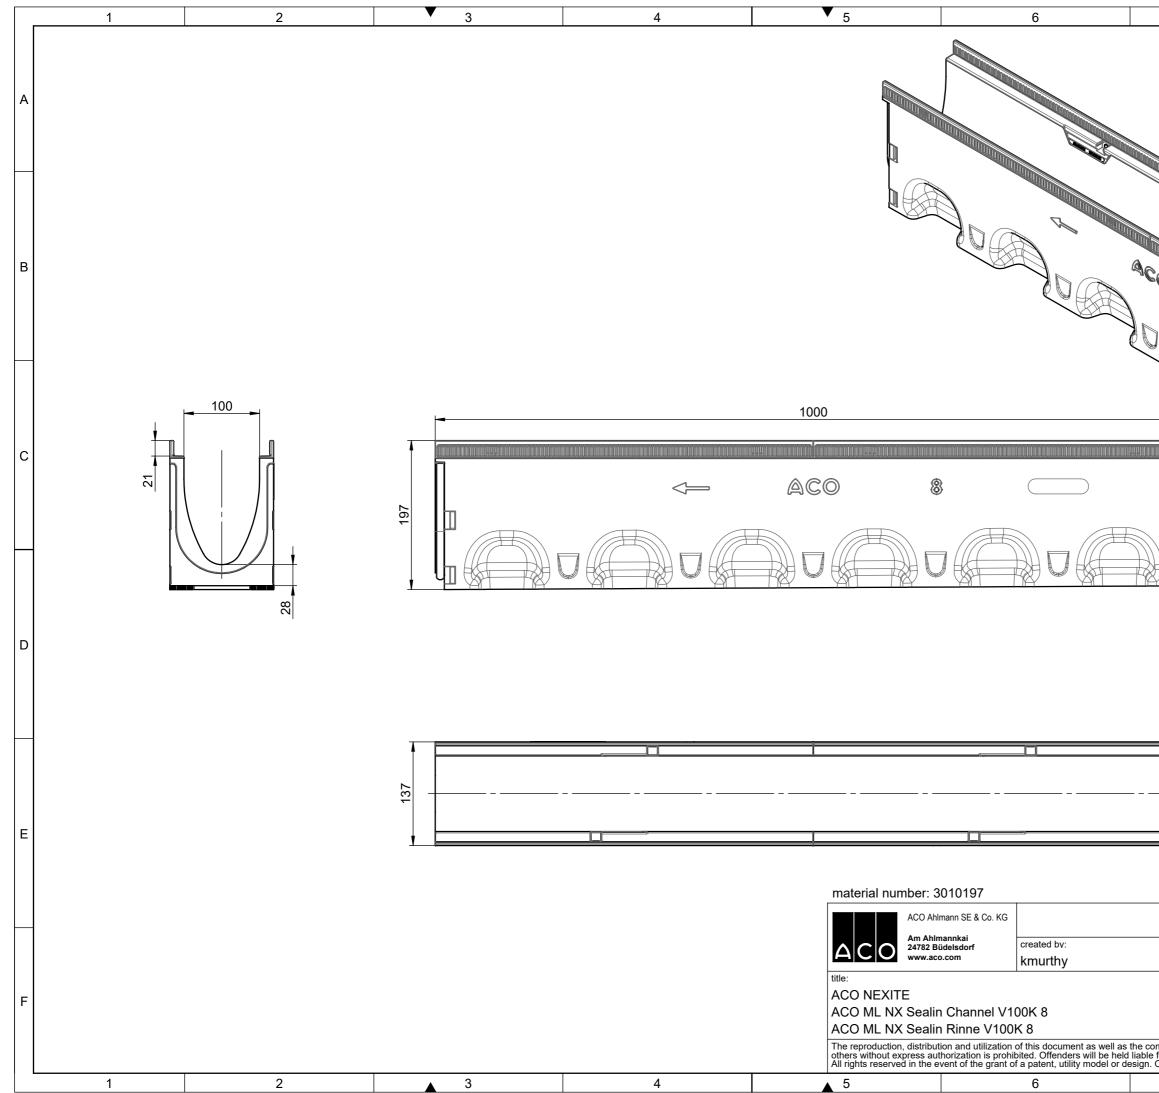

|                                                                                                    | 7                         | 8                                      |                                 |            |
|----------------------------------------------------------------------------------------------------|---------------------------|----------------------------------------|---------------------------------|------------|
|                                                                                                    |                           |                                        |                                 | A          |
|                                                                                                    |                           |                                        |                                 | В          |
|                                                                                                    |                           |                                        |                                 | c          |
|                                                                                                    |                           |                                        |                                 | D          |
|                                                                                                    | drawing po :              | indov                                  | dogumontturoc                   | E          |
|                                                                                                    | drawing-no.:<br>1191055-M | index:<br>001                          | documenttype:<br>marketing drw. |            |
|                                                                                                    | eviewed by:<br>adewig     |                                        |                                 | ale:<br>:5 |
| pre-released                                                                                       |                           |                                        |                                 | F          |
| ommunication of its contents to<br>e for the payment of damages.<br>Observe copyright by ISO 16016 |                           | release date: sheet:<br>11.04.2023 1/1 |                                 |            |
| 7                                                                                                  |                           | 11.04.2023 1/1<br>8                    |                                 |            |
|                                                                                                    |                           | 1                                      | -                               |            |