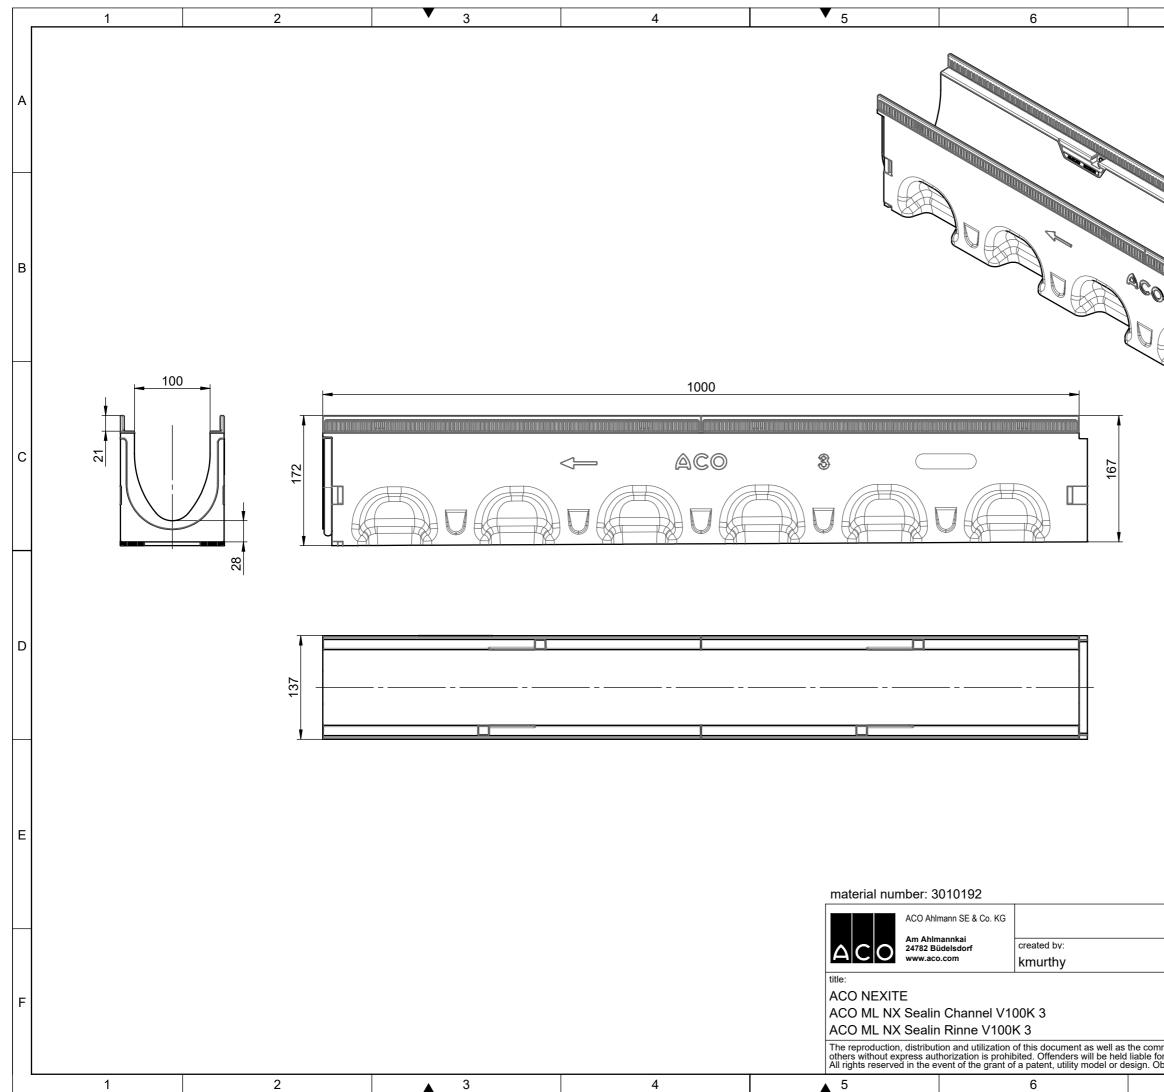

| 7                                                                                                     |                                     | 8                             |               |   |
|-------------------------------------------------------------------------------------------------------|-------------------------------------|-------------------------------|---------------|---|
|                                                                                                       |                                     |                               |               | А |
|                                                                                                       |                                     |                               |               | в |
|                                                                                                       |                                     |                               |               | С |
|                                                                                                       |                                     |                               |               | D |
| drawing po :                                                                                          | indovi                              | dogumentturge:                |               | E |
| drawing-no.:<br>1190952-M                                                                             | index:<br><b>001</b>                | documenttype:<br>marketing dr |               |   |
| reviewed bv:<br>jladewig                                                                              |                                     | projection:ISO-E              | scale:<br>1:5 |   |
|                                                                                                       | pre-                                | released                      |               | F |
| communication of its contents to<br>e for the payment of damages.<br>. Observe copyright by ISO 16016 | release date: sheet: 11.04.2023 1/1 |                               |               |   |
| 7                                                                                                     |                                     | 8                             | 1/ 1          |   |