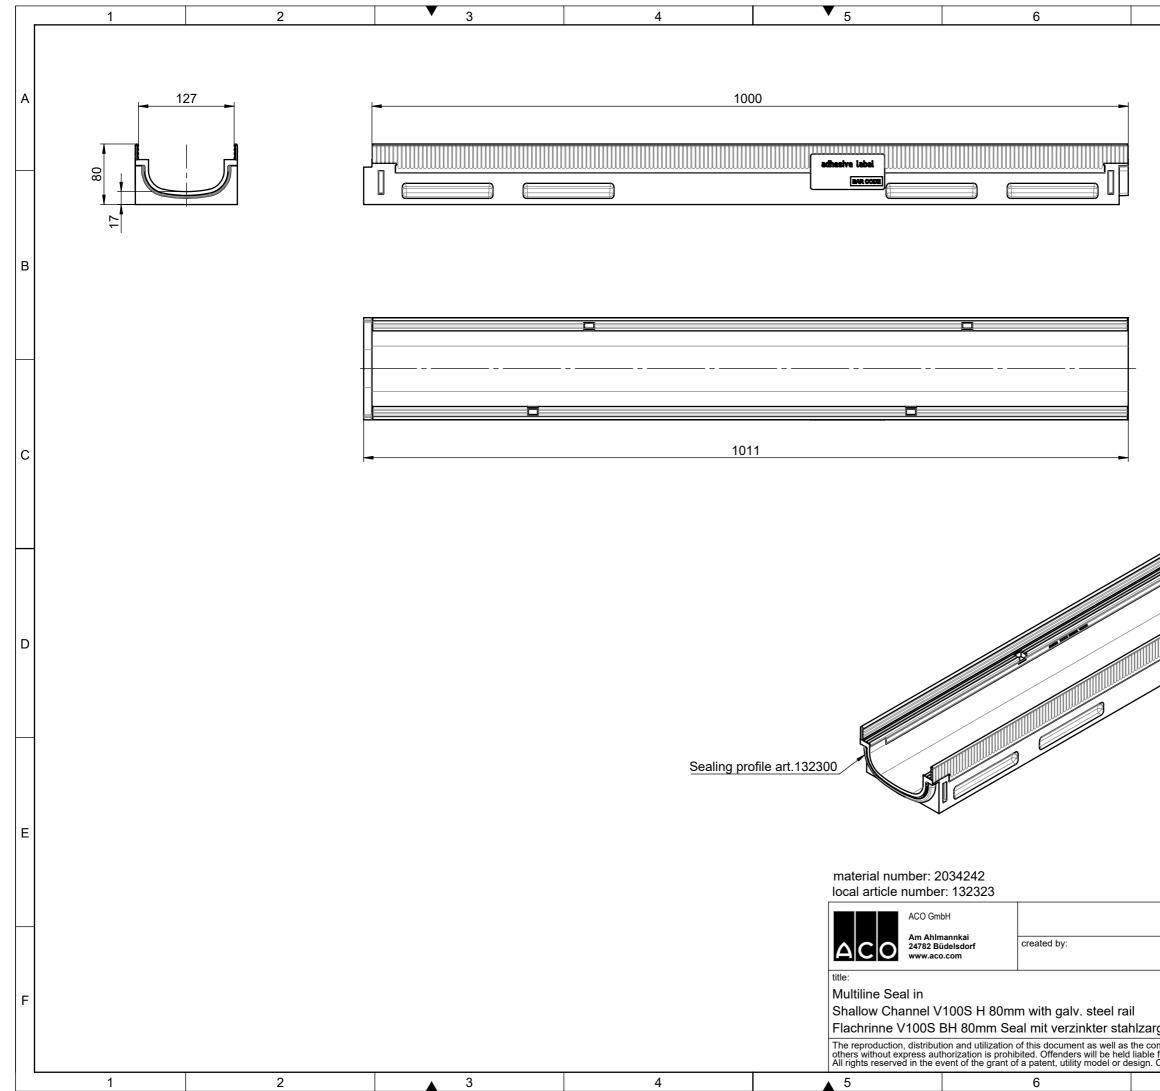

|                                                                                                  | 7                              |                                                                                                                | 8                |                 |   |
|--------------------------------------------------------------------------------------------------|--------------------------------|----------------------------------------------------------------------------------------------------------------|------------------|-----------------|---|
|                                                                                                  | ſ                              |                                                                                                                | 0                |                 |   |
|                                                                                                  |                                |                                                                                                                |                  |                 | A |
| 135                                                                                              |                                |                                                                                                                |                  |                 | В |
|                                                                                                  |                                | and a second |                  | 5               | С |
|                                                                                                  |                                |                                                                                                                |                  |                 | D |
|                                                                                                  |                                |                                                                                                                |                  |                 | E |
|                                                                                                  | drawing-no.:<br><b>1262382</b> | index<br>003                                                                                                   | marketing c      |                 |   |
|                                                                                                  | reviewed by:                   |                                                                                                                | projection:ISO-E | E scale:<br>1:5 |   |
| rge                                                                                              |                                |                                                                                                                |                  |                 | F |
| ommunication of its contents to<br>for the payment of damages.<br>Observe copyright by ISO 16016 |                                |                                                                                                                |                  | sheet:          |   |
| Observe copyright by ISO 16016 15.04.2024 1   7 8                                                |                                |                                                                                                                | 1/1              |                 |   |
|                                                                                                  |                                |                                                                                                                | 0                |                 |   |