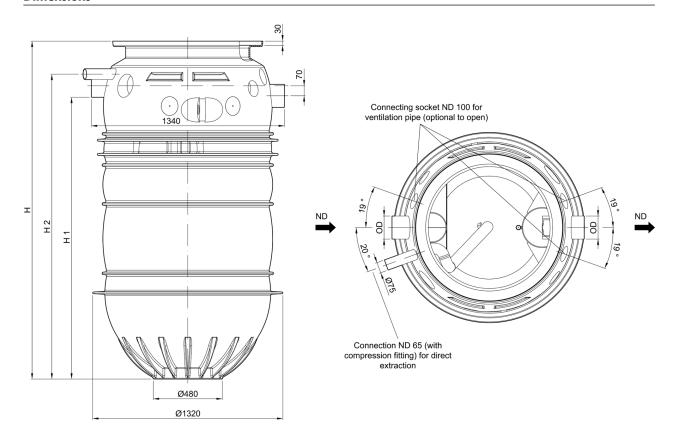

## **Dimensions**

| Nominal size | Sludge trap | Dimensions |      |      |      |
|--------------|-------------|------------|------|------|------|
|              |             | D          | н    | Н1   | H2   |
|              | [1]         | [mm]       | [mm] | [mm] | [mm] |
| NS 8.5       | 860         | 160        | 2560 | 2175 | 2329 |