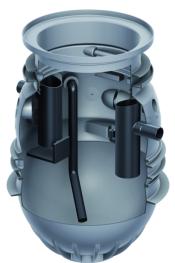

- Grease separator plant as per DIN EN 1825 and DIN 4040-100
- For underground installation
- Cleaning via shaft manhole cover
- Emptying via suction line DN 65 PN 10
  - ☐ With PE couplings for two-sided thread connection 75/75 mm for suction line
  - ☐ With fire hose quick coupling 75 B and 2½" blank cap
- Counter flange with fire hose quick coupling 75 B and 2½" blank cap
- Suitable top sections
  - ☐ Top sections

#### Item Technical Data 3208.81.00

| Nominal size | Inlet/<br>Outlet | et/<br>tlet ( | Contents     | ontents |      |
|--------------|------------------|---------------|--------------|---------|------|
|              |                  | Sludge trap   | Grease store | Overall |      |
|              |                  | [1]           | [1]          | [1]     | [kg] |
| NS 8.5       | DN 150           | 860           | 360          | 1900    | 118  |