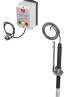

# Grease layer thickness measuring

- For electronic measurement of layer of grease
- Suitable for liquid and/or congealing grease
- Measuring device with plug and used connecting cable, length: 3 m
- With two voltage-free changeover contacts to display full warning (100%) and advance warning of fill level (80%)
- With visual display of fill level for advance warning and full warning
- With heated probe rod to increase reliability of operation
- Operating voltage: 230 V/50 Hz
- Max consumption approx. 12W