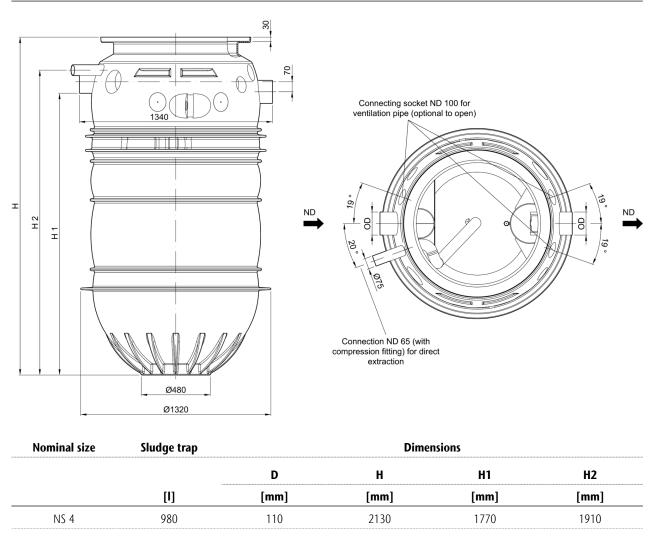

ground installation
- Cleaning via shaft manhole cover
- Emptying via suction line DN 65 PN 10
   With PE couplings for two-sided
  - thread connection 75/75 mm for suction line
  - □ With fire hose quick coupling 75 B and 21/2" blank cap
- Counter flange with fire hose quick coupling 75 B and 2½" blank cap
- Suitable top sections
- Top sections



## Item Technical Data 3204.81.10

| Nominal size | Inlet/<br>Outlet |                    | Contents            |                |  |
|--------------|------------------|--------------------|---------------------|----------------|--|
|              |                  | Sludge trap<br>[1] | Grease store<br>[1] | Overall<br>[l] |  |
|              |                  |                    |                     |                |  |



## Dimensions





#### Accessories

| Description                                                                                                                                                                                                                                                                                                                                                                                                                                                                                                                                                                                                    | Used with                                                                                                                                                                          | We