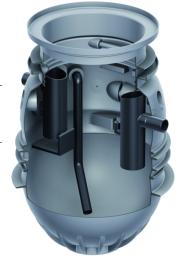

- Grease separator plant as per DIN EN 1825 and DIN 4040-100
- For underground installation
- Cleaning via shaft manhole cover
- Emptying via suction line DN 65 PN 10
   With PE couplings for two-sided
  - thread connection 75/75 mm for suction line
  - □ With fire hose quick coupling 75 B and 21/2" blank cap
- Counter flange with fire hose quick coupling 75 B and 2½" blank cap
- Suitable top sections
- Top sections