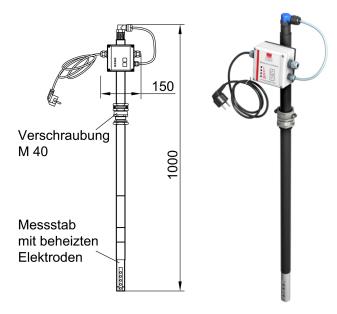

## Grease layer thickness measuring device

## **Description**

- For electronic measurement of layer of grease
- Suitable for liquid and/or congealing grease
- Measuring device with plug and used connecting cable, length: 3 m
- With two voltage-free changeover contacts to display full warning (80%) and advance warning of fill level (50%)
- With visual display of fill level
- With heated probe rod to increase reliability of operation
- Operating voltage: 230VAC/5 VA
- Max consumption approx. 12W