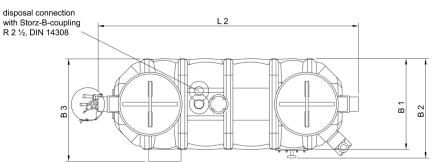

#### Dimensions

displayed:

NS4, operating side right, operating side left would show all components (disposal connection, filling device, sight glass, switch box) positioned mirror-inverted to axis.

\* not included in the scope of delivery

| nal size | Dimensions |      |      |      |      |      |      |      |      |      |      |      |      |
|----------|------------|------|------|------|------|------|------|------|------|------|------|------|------|
|          | L1         | L2   | L3   | L4   | H1   | H2   | H3   | H4   | H5   | B1   | B2   | B3   | D    |
|          | [mm]       | [mm] | [mm] | [mm] | [mm] | [mm] | [mm] | [mm] | [mm] | [mm] | [mm] | [mm] | [mm] |
| NS 4     | 1760       | 2000 | 2060 | 300  | 1055 | 985  | 1710 | 1500 | 1700 | 700  | 770  | 800  | 110  |