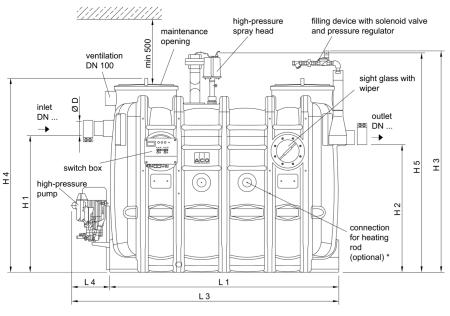

#### Dimensions

displayed:

NS4, operating side right, operating side left would show all components (disposal connection, filling device, sight glass, switch box) positioned mirror-inverted to axis.

\* not included in the scope of delivery

| nal size | Dimensions |      |      |      |      |      |      |      |      |      |      |      |      |
|----------|------------|------|------|------|------|------|------|------|------|------|------|------|------|
|          | L1         | L2   | L3   | L4   | H1   | H2   | H3   | H4   | H5   | B1   | B2   | B3   | D    |
|          | [mm]       | [mm] | [mm] | [mm] | [mm] | [mm] | [mm] | [mm] | [mm] | [mm] | [mm] | [mm] | [mm] |
| NS 4     | 1760       | 2000 | 2060 | 300  | 1055 | 985  | 1710 | 1500 | 1700 | 700  | 770  | 800  | 110  |